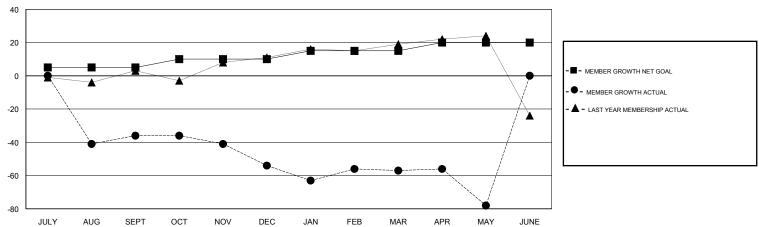

### GOALS AND ACTUAL MEMBERS CUMULATIVE

| DROPPED CLUBS: 0  DROPPED MEMBERS |     | 46 CLUBS OF 81 ADDED 1 OR MORE NEW MEMBERS | GENDER DISTRIBUTION  MALE 1,681 (85.16%)  FEMALE 293 (14.84%)  Women Percentage Fiscal Year Goal: 16% |   |
|-----------------------------------|-----|--------------------------------------------|-------------------------------------------------------------------------------------------------------|---|
| DECEASED                          | 17  | CLICK HERE FOR CUMULATIVE                  | TOTAL FAMILY UNIT MEMBERS                                                                             |   |
| CLUB CANCELLED                    | 0   | MEMBERSHIP DATA                            |                                                                                                       | _ |
| OTHER                             | 145 |                                            | FAMILY MEMBERS PAYING HALF DUES                                                                       | 5 |
| TOTAL                             | 162 |                                            |                                                                                                       |   |

## LOCATION NETHERLANDS

**GMT CA** 

|                       | Club          | s         |               |                       | Me                        | mbers                   |                                              |
|-----------------------|---------------|-----------|---------------|-----------------------|---------------------------|-------------------------|----------------------------------------------|
| RESULTS FOR 2018-2019 |               |           |               | RESULTS FOR 2018-2019 |                           |                         |                                              |
| QUARTER               | NEW CLUB GOAL | NEW CLUBS | DROPPED CLUBS | QUARTER               | MEMBER GROWTH NET<br>GOAL | MEMBER GROWTH<br>ACTUAL | DROPPED MEMBERS ACTUAL (including transfers) |
| JULY/AUG/SEPT         | 0             | 0         | 0             | JULY/AUG/SEPT         | 5                         | 28                      | 63                                           |
| OCT/NOV/DEC           | 0             | 0         | 0             | OCT/NOV/DEC           | 5                         | 22                      | 38                                           |
| JAN/FEB/MAR           | 0             | 0         | 0             | JAN/FEB/MAR           | 5                         | 23                      | 25                                           |
| APR/MAY/JUNE          | 0             | 0         | 0             | APR/MAY/JUNE          | 5                         | 15                      | 36                                           |